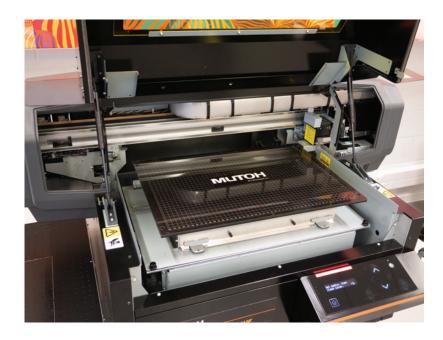

## **Optional Sticky Mat for XPJ-461UF**

## **Product Highlights**

- This is a double-sided coated mat which holds itself to the print table and accommodates a variety of target print objects
- The advantage is that no tapes or clamps are required, leaving the target print object undamaged and free from any adhesive residues after printing
- The sticky mat is the perfect complementary tool to the optional vacuum table for easy positioning and holding of small objects, smooth objects or objects which may easily move on the vacuum bed
- Print object outlines onto the mat and use it as a self-made jig for printing popular objects in small batches
- The sticky mat has holes matching the layout of the XPJ-461UF printer table which allows a jig to be attached without having to remove the sticky mat
- The sticky mat also includes indents matching the layout of the inside of the XPJ-461UF so that when the standard print table is removed you can still print onto objects thicker than 70 mm