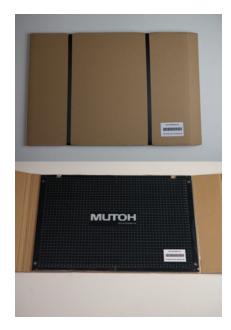

## **Optional Sticky Mat for XPJ-461UF**

## **Product Highlights**

- This is a double-sided coated mat which holds itself to the print table and accommodates a variety of target print objects
- The advantage is that no tapes or clamps are required, leaving the target print object undamaged and free from any adhesive residues after printing
- The sticky mat is the perfect complementary tool to the optional vacuum table for easy positioning and holding of small objects, smooth objects or objects which may easily move on the vacuum bed
- Print object outlines onto the mat and use it as a self-made jig for printing popular objects in small batches
- The sticky mat has holes matching the layout of the XPJ-461UF printer table which allows a jig to be attached without having to remove the sticky mat
- The sticky mat also includes indents matching the layout of the inside of the XPJ-461UF so that when the standard print table is removed you can still print onto objects thicker than 70 mm